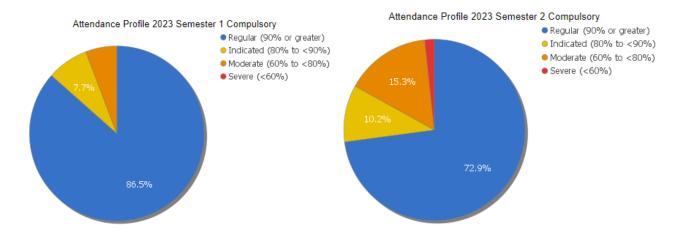

# **Attendance**

At KSOTA attendance is determined via contact with students such as email, phone, air-lessons and submission of work. As students are taught at their home site, attendance rates are high. All school camps were well attended by students and Home Tutors.